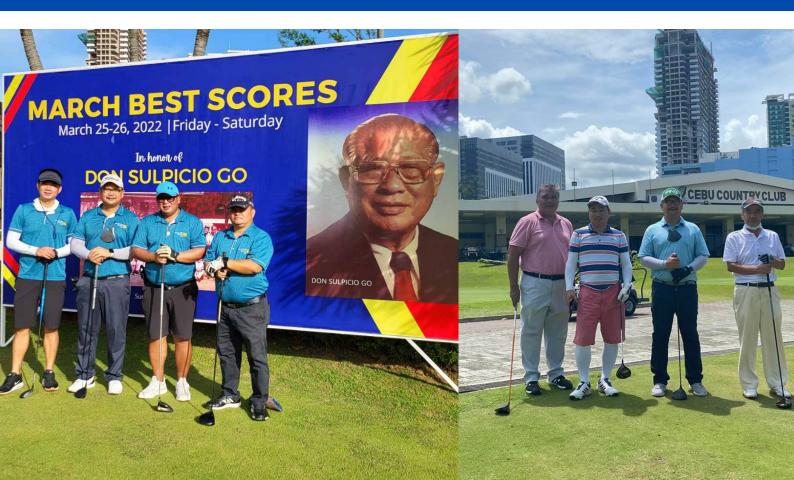

Though it has been a month without a virtual meeting, April was a fruitful month since we were able to implement projects and develop meaningful networks in the previous weeks such as the following:

Last **April 3**, **2022**, we had a quality time of Golf fellowship with our Japanese guest Mr. Masahiro Kitamura from the Rotary Club of Osaka Sakai Kita. After our golf game, we had an Exchange of Club Bannerettes and had a fellowship dinner at Cebu Country Club Veranda Restaurant.

Our Special thanks to PP Marcy Koike for hosting the dinner thru his Staff Mr. Suzuki. This fellowship was attended by the Following Rotarians PAG Rodien Paca, AG Jensen Racho, PP Jack Jamero, PP Toby Florendo, PE Boboy Tan, PN Nestor Toledo, and yours truly.