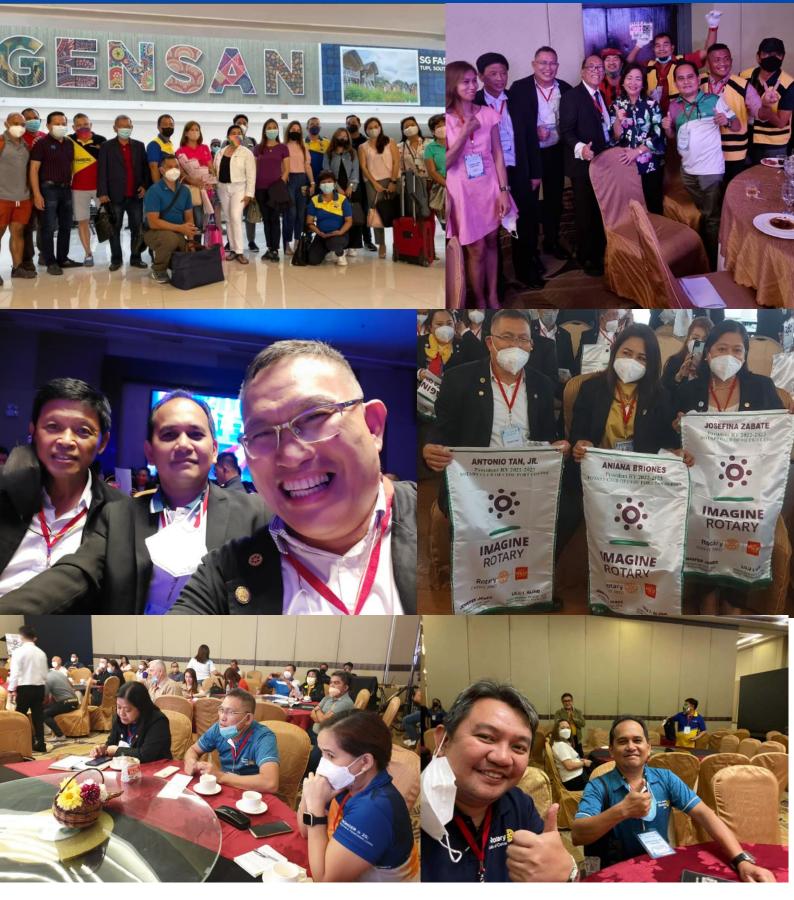

Last **April 22 and 23, 2022** our club sent representatives who attended the Annual District Assembly held at Gen Santos City.

Many thanks to PE Boboy Tan and PN Nestor Toledo, IAG Jun Falcon and DITO Jeff Tan

The world is ready for us. It's time to rise to that call.

SERVE TO CHANGE LIVES

Save the Date!

Rotary

May 27-28, 202

**Ormoc City** 

- DISTRICT TEAM TRAINING SEMINAR (DTTS) & ASSISTANT GOVERNOR'S TRAINING SEMINAR (AGTS)
   March 4-5, 2022 (CEBU)
- DISTRICT ASSEMBLY (DISTAS) April 22 – 23, 2022 (GENSAN)