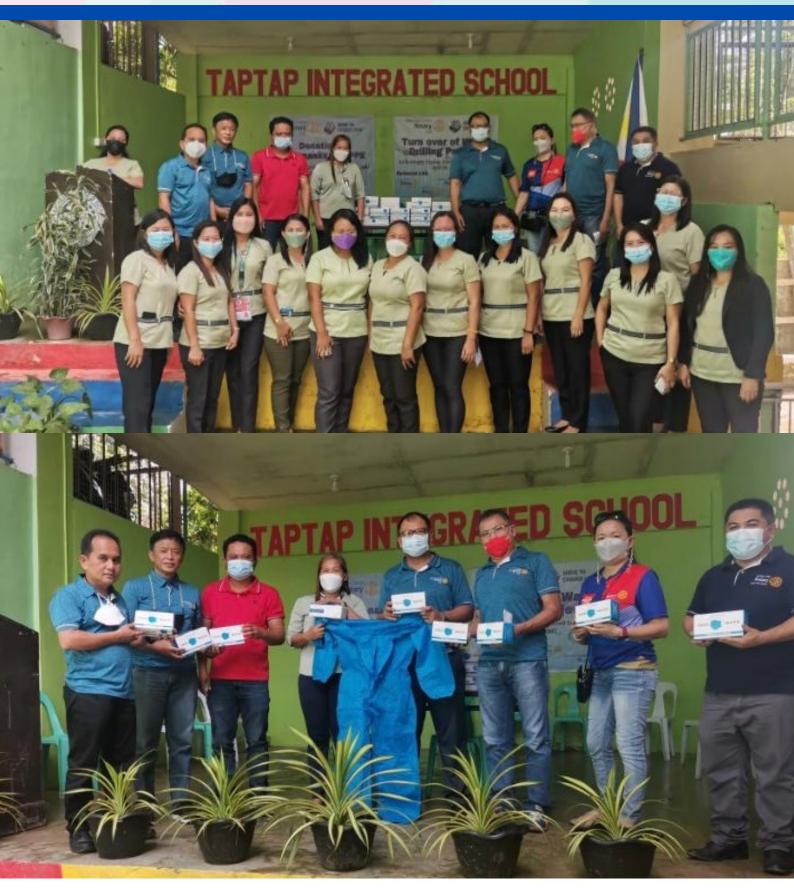

**April 18, 2022**. We had the turnover of the WASH Water drilling project at Barangay Taptap Integrated School this was accepted by the School Principal Mrs. Kintanar and her Faculty. This was witnessed by Barangay Taptap Capt Bryan Bontuyan. We would like to thank the support of our Japanese Sister clubs namely RC of Yokohama, RC of Tatebayashi, RC of Oita Minami, and RC of Yokohama Konandai for their financial contribution over the past several years.

Our club has also donated PPE uniforms and facemasks worth P7,000.00 to the faculty of Taptap Integrated School which will be distributed during the upcoming opening of classes next school year. This project is aligned with the Rotary's area of focus on Disease Prevention and Treatment. Thank you to the Rotarians in Action: PP Jun Falcon, PE Boboy Tan, PN Nestor Toledo, Dir. Robert Barquilla, yours truly spouse Sasa. Big thanks also Cebu Tele-net Philippines for partnering with us on this project.