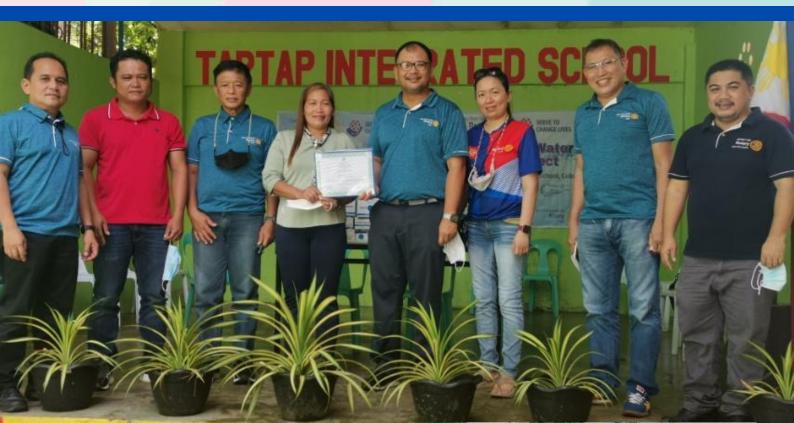

**April 18, 2022**. We had the turnover of the WASH Water drilling project at Barangay Taptap Integrated School this was accepted by the School Principal Mrs. Kintanar and her Faculty. This was witnessed by Barangay Taptap Capt Bryan Bontuyan. We would like to thank the support of our Japanese Sister clubs namely RC of Yokohama, RC of Tatebayashi, RC of Oita Minami, and RC of Yokohama Konandai for their financial contribution over the past several years.

This project wouldn't be realized if not for the support of our Japanese Sister Clubs as this water drilling project costs Php 250,000 and took 3 weeks to finish. The project completion truly made an impact on the lives of the students of this school since there is no available water source in the area. It is timely also since the school will soon have its face-to-face classes. The beneficiaries will be able to use this water source for their handwashing stations and toilets to help promote disease prevention, especially from the Covid-19 virus and other communicable diseases. Thanks to our very active committee in charge of Community Service Director Robert Barquilla.