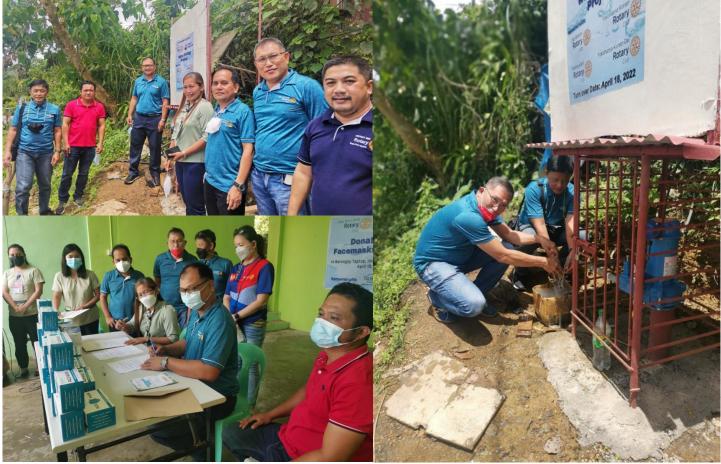

**April 18, 2022**. We had the turnover of the WASH Water drilling project at Barangay Taptap Integrated School this was accepted by the School Principal Mrs. Kintanar and her Faculty. This was witnessed by Barangay Taptap Capt Bryan Bontuyan. We would like to thank the support of our Japanese Sister clubs namely RC of Yokohama, RC of Tatebayashi, RC of Oita Minami, and RC of Yokohama Konandai for their financial contribution over the past several years.

This project wouldn't be realized if not for the support of our Japanese Sister Clubs as this water drilling project costs Php 250,000 and took 3 weeks to finish. The project completion truly made an impact on the lives of the students of this school since there is no available water source in the area. It is timely also since the school will soon have its face-to-face classes. The beneficiaries will be able to use this water source for their handwashing stations and toilets to help promote disease prevention, especially from the Covid-19 virus and other communicable diseases. Thanks to our very active committee in charge of Community Service Director Robert Barquilla.

Our club has also donated PPE uniforms and facemasks worth P7,000.00 to the faculty of Taptap Integrated School which will be distributed during the upcoming opening of classes next school year. This project is aligned with the Rotary's area of focus on Disease Prevention and Treatment. Thank you to the Rotarians in Action: PP Jun Falcon, PE Boboy Tan, PN Nestor Toledo, Dir. Robert Barquilla, yours truly spouse Sasa. Big thanks also Cebu Tele-net Philippines for partnering with us on this project.