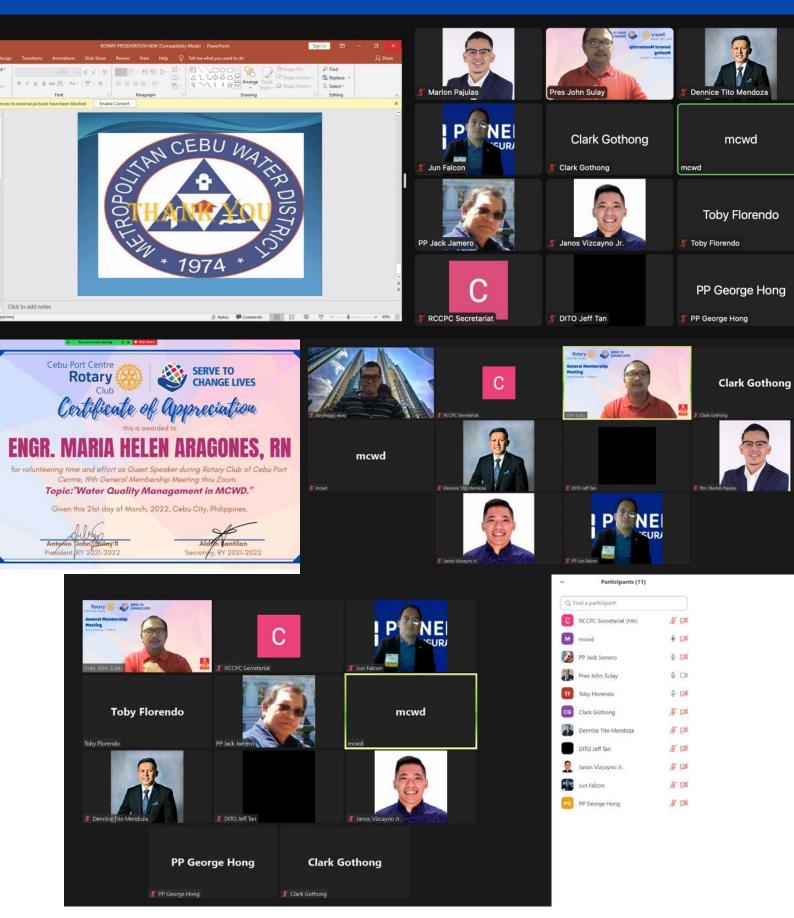

Pres. Antonio Sulay II Club President, RCCPC Good day Rotarians!

It's been more than a month since our last General Assembly Meeting. It was water, sanitation, and prevention month, so we invited Engr. Maria Helen Aragones from Metropolitan Cebu Water District (MCWD) shared water quality management in MCWD. It was indeed a very meaningful talk and we realized how to take care of our environment, especially in conserving water. Our special thanks to Marlon Pajulas for being the Rotarian of the Evening.