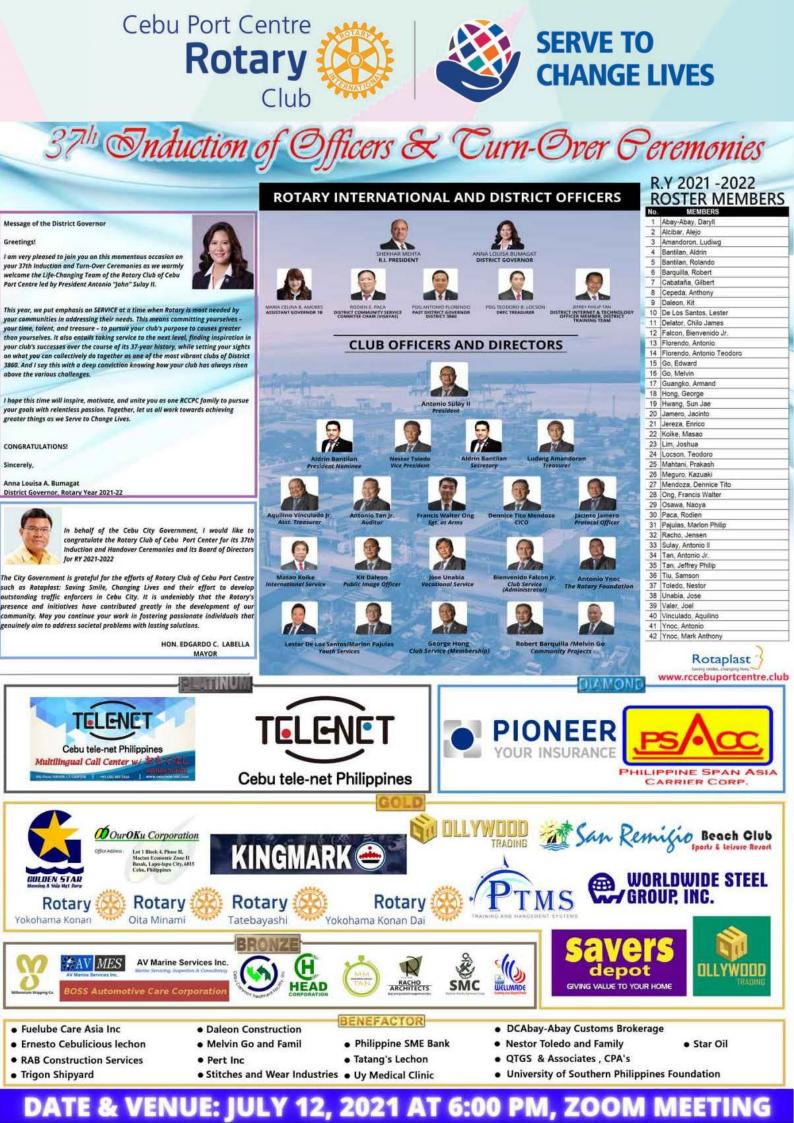

## **ROTARY INTERNATIONAL AND DISTRICT OFFICERS**

MARIA CELINA B. AMORES ASSISTANT GOVERNOR 1B

**IENSEN RACHO** 

RODIEN E. PACA ASSISTANT GOVERNOR 1C DISTRICT COMMUNITY SERVICE COMMITEE CHAIR (VISAYAS)

ANNA LOUISA BUMAGAT DISTRICT GOVERNOR

PAST DISTRICT GOVERNOR DISTRICT 3860

DRFC TREASURER

JEFREY PHILIP TAN DISTRICT INTERNET & TECHNOLOGY OFFICER MEMBER, DISTRICT TRAINING TEAM

## **CLUB OFFICERS AND DIRECTORS**

**Aldrin Bantilan** 

**President Nominee** 

**Jensen Racho Immediate** Past President

Antonio Sulay II President

**Nestor Toledo Vice President** 

Ludwig Amandoron Treasurer

Aquilino Vinculado Jr. Asst. Treasurer

Antonio Tan Jr. Auditor

**Kit Daleon Public Image Officer** 

**Francis Walter Ong** Sgt. at Arms

**Jose Unabia Vocational Service** 

**Bienvenido Falcon Jr. Club Service** (Administrator)

**Antonio Ynoc** The Rotary Foundation

Masao Koike

International Service

Lester De Los Santos/Marlon Pajulas **Youth Services** 

**George Hong** Club Service (Membership)

**Robert Barquilla /Melvin Go Community Projects** 

**Aldrin Bantilan** Secretary

**Dennice Tito Mendoza** CICO

WEEK 14

## CLUB RECOGNITION SUMMARY

AS OF 24 APRIL 2022

#### Cebu Port Centre, Cebu, Philippines

Rotary

| 100% Paul Harris | Fellow Club 2020 -   | 2021 |                  |   |                      |    |                       |   |                  |
|------------------|----------------------|------|------------------|---|----------------------|----|-----------------------|---|------------------|
| District: 3860   | Paul Harris Fellows: | 42   | Bequest Society: | 0 | Rotarian Donors:     | 43 | Rotary Direct Donors: | 0 | All-Time Giving: |
| Club: 22879      | Benefactors:         | 1    | Major Donors:    | 5 | Rotarian Non-Donors: | 4  | Non-Rotarian Donors:  | 0 |                  |