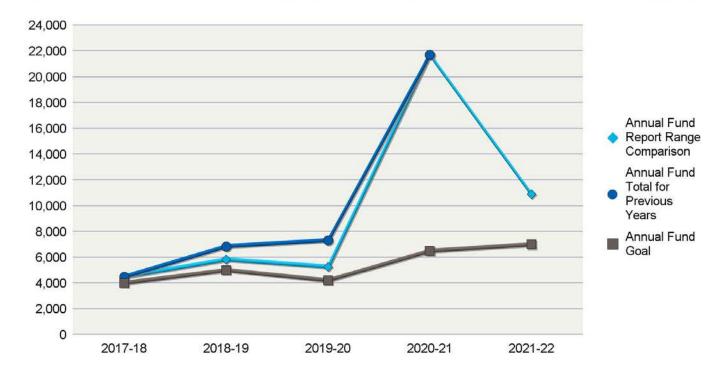

|                                                                                            | N                     |



# CLUB FUNDRAISING ANALYSIS

INTERIM RESULTS FOR JULY THROUGH APRIL (2021-22)

#### **District 3860**

| Annual Fund Goal |         | Annual Fund Contributions |          |  |
|------------------|---------|---------------------------|----------|--|
| 2021-22          | \$7,000 | 2021-22                   | \$10,900 |  |
| 2020-21          | \$6,500 | 2020-21                   | \$21,683 |  |
| 2019-20          | \$4,200 | 2019-20                   | \$7,319  |  |
| 2018-19          | \$5,000 | 2018-19                   | \$6,854  |  |
| 2017-18          | \$4,000 | 2017-18                   | \$4,481  |  |



#### Cebu Port Centre, Cebu (22879)

| <b>Total Contributions</b> | *        |
|----------------------------|----------|
| 2021-22                    | \$21,618 |
| 2020-21                    | \$25,718 |
| 2019-20                    | \$8,349  |
| 2018-19                    | \$8,460  |
| 2017-18                    | \$4,481  |

| AF Per Capita | Club  | District |
|---------------|-------|----------|
| 2021-22       | \$253 | \$178    |
| 2020-21       | \$516 | \$196    |
| 2019-20       | \$174 | \$174    |
| 2018-19       | \$132 | \$169    |
| 2017-18       | \$107 | \$138    |

| Membership |    |
|------------|----|
| 2021-22    | 43 |
| 2020-21    | 42 |
| 2019-20    | 42 |
| 2018-19    | 52 |
| 2017-18    | 42 |

|         | EREY<br>Members | Sustaining<br>Members | PHS<br>Elig