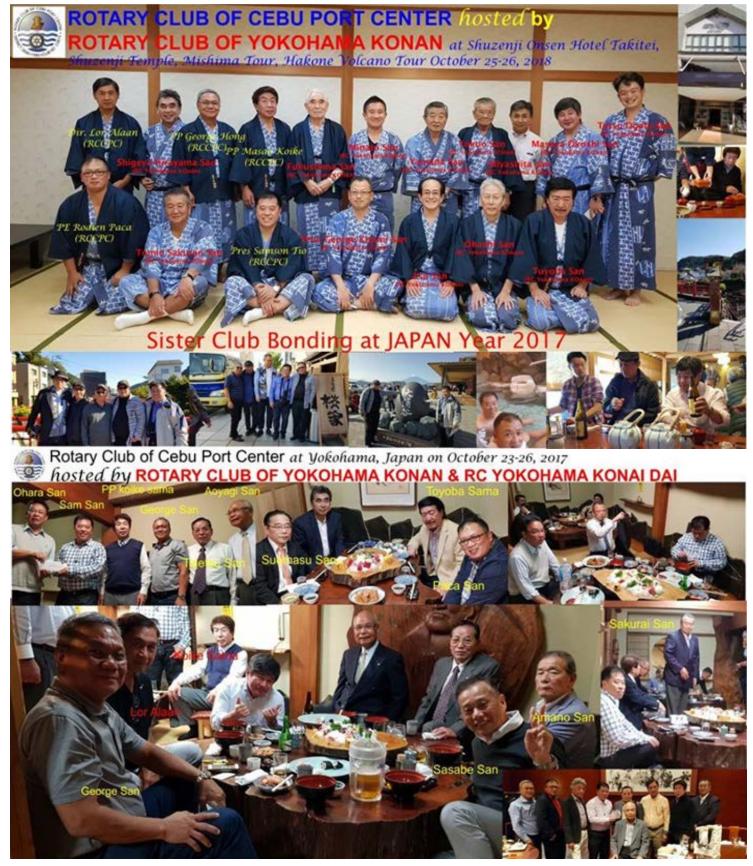

**April 18, 2022**. We had the turnover of the WASH Water drilling project at Barangay Taptap Integrated School this was accepted by the School Principal Mrs. Kintanar and her Faculty. This was witnessed by Barangay Taptap Capt Bryan Bontuyan. We would like to thank the support of our Japanese Sister clubs namely RC of Yokohama, RC of Tatebayashi, RC of Oita Minami, and RC of Yokohama Konandai for their financial contribution over the past several years.

This project wouldn't be realized if not for the support of our Japanese Sister Clubs as this water drilling project costs Php 250,000 and took 3 weeks to finish. The project completion truly made an impact on the lives of the students of this school since there is no available water source in the area. It is timely also since the school will soon have its face-to-face classes. The beneficiaries will be able to use this water source for their handwashing stations and toilets to help promote disease prevention, especially from the Covid-19 virus and other communicable diseases. Thanks to our very active committee in charge of Community Service Director Robert Barquilla.

Pres. Antonio Sulay II Club President, RCCPC Furthermore, our Club would like to thank the Disaster and Risk Donations for the Typhoon Odette Victims. The Total Donation given to our Sister Clubs from Japan is Y400,000, equivalent to approximately around 167,088.00 Pesos. Special thanks to Rotary Club Oita Minami Y100,000, PP Syunishi Yoshitake Y100,000, and Rotary Club of Tatebayashi Y200,000. We are indeed grateful to our sister clubs who are more than a family to us.